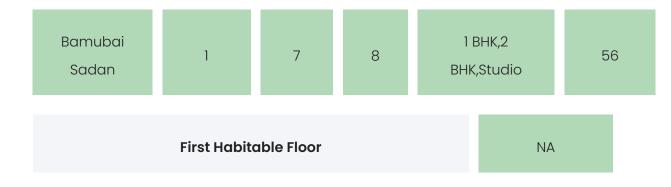

### PROJECT & AMENITIES

| Time Line                       | Size      | Typography               |
|---------------------------------|-----------|--------------------------|
| Completed on 31st October, 2019 | 1520 Sqmt | 1 BHK,2 BHK,3 BHK,Studio |

### BUILDING LAYOUT

| Tower Name | Number<br>of Lifts | Total<br>Floors | Flats<br>per<br>Floor | Configurations | Dwelling<br>Units |
|------------|--------------------|-----------------|-----------------------|----------------|-------------------|
|------------|--------------------|-----------------|-----------------------|----------------|-------------------|