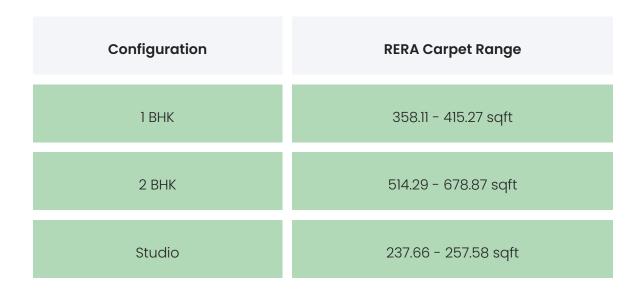

### COMMERCIALS

| Configuration | Rate Per<br>Sqft | Agreement<br>Value | Box Price                 |
|---------------|------------------|--------------------|---------------------------|
| Studio        | INR 9795.02      |                    | INR 2330000 to<br>2523000 |
| 1 ВНК         | INR 9818.21      |                    | INR 3516000 to<br>4080000 |